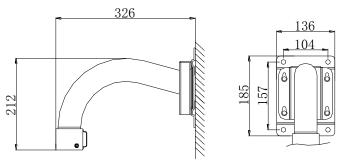

#### Dimension:

#### Parameter:

| Model       | DS-1697ZJ                           |
|-------------|-------------------------------------|
| Parameter   | Anticorrosive wall Mounting Bracket |
| Range of    | For speed dome wall mounting        |
| Application |                                     |
| Material    | Stainless steel 316L                |
| Dimension   | 104×212×326mm                       |
| Weight      | 2300g                               |