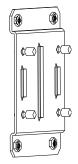

#### Installation steps:

1 Choose the appropriate wall and paste the template of pre-installed plate

③ Fix the pre-installed plate

2 Drill the Screw holes and twist the expansion bolts

④ Install the bracket to the pre-installed plate