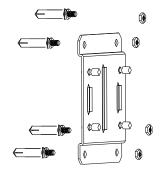

#### Dimension:

#### Installation steps:

1 Choose the appropriate wall and paste the template of pre-installed plate

③ Fix the pre-installed plate

2 Drill the Screw holes and twist the expansion bolts

④ Install the bracket to the pre-installed plate