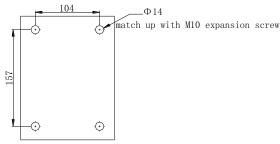

#### Dimension:

#### Parameter:

| Model       | DS-1697ZJ                           |
|-------------|-------------------------------------|
| Parameter   | Anticorrosive wall Mounting Bracket |
| Range of    | For speed dome wall mounting        |
| Application |                                     |
| Material    | Stainless steel 316L                |
| Dimension   | 104×212×326mm                       |
| Weight      | 2300g                               |

#### Installation steps:

1 Choose the appropriate wall and paste the template of pre-installed plate

③ Fix the pre-installed plate

2 Drill the Screw holes and twist the expansion bolts

④ Install the bracket to the pre-installed plate