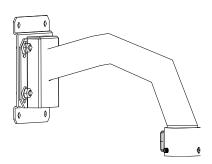

#### **Anticorrosive Wall Mounting Bracket**

#### Parameter:

| Model       | DS-1697ZJ                           |
|-------------|-------------------------------------|
| Parameter   | Anticorrosive wall Mounting Bracket |
| Range of    | For speed dome wall mounting        |
| Application |                                     |
| Material    | Stainless steel 316L                |
| Dimension   | 104×212×326mm                       |
| Weight      | 2300g                               |