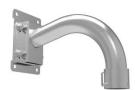

## **DS-1697ZJ**

#### **Anticorrosive Wall Mounting Bracket**

### Features:

- Stainless steel 316L material
- Anti-corrosion design for adverse environment
- Design of safety rope for more convenient installation